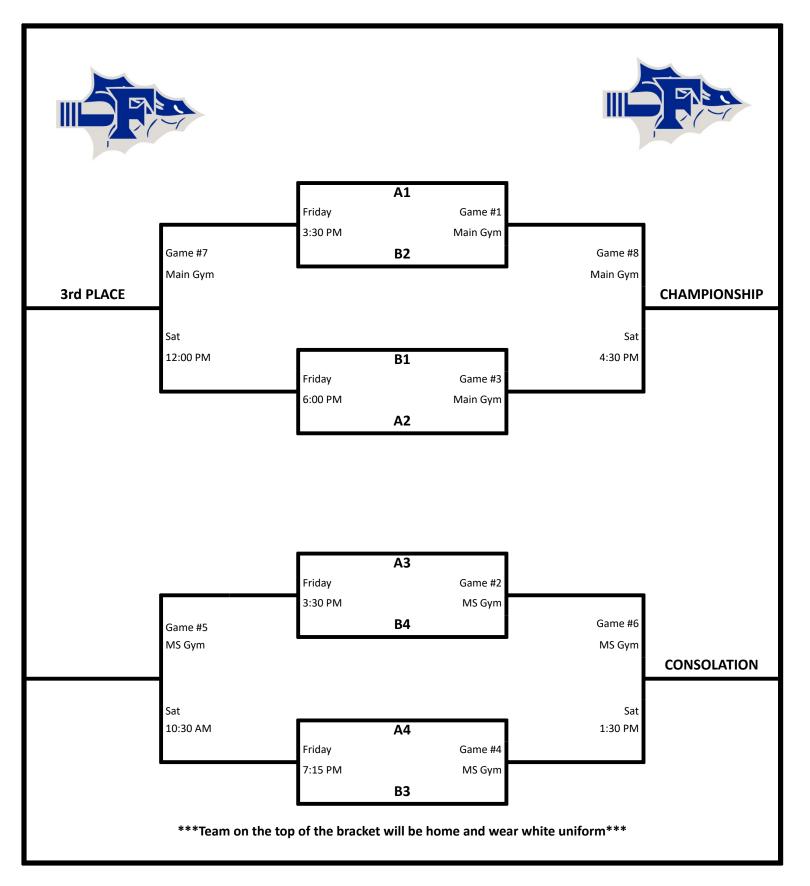

| Game #11 (Boys Bracket)                       |  |  |
| 4:30 PM                                                                                                                                                              | Girls Championship                                      |                                    |                                               |  |  |
| 6:00 PM                                                                                                                                                              | Boys Championship                                       |                                    |                                               |  |  |

#### **Frankston Invitational Basketball Tournament**

#### **Girls Bracket**



## **Frankston Invitational Basketball Tournament**

## **Boys Pool Play**

| Pool A             |                                       | Pool B    |                 | Pool C                         |
|--------------------|---------------------------------------|-----------|-----------------|--------------------------------|
|                    |                                       |           |                 |                                |
| Frankston          |                                       | Arp       |                 | Troup                          |
| Woden              |                                       | Beckville |                 | Grapeland                      |
| Tyler Heat         |                                       | Grace     |                 |